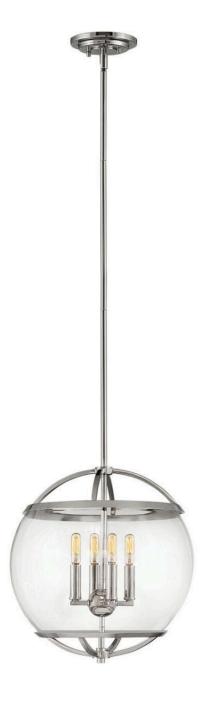

## 3934PN

The wide glass band featured in Calvin clearly has global appeal, but the sphere of influence does not stop there. The orb is completed by the rounded, open cage on top and bottom to add style and stability. This mid-century modern silhouette in Polished Nickel, Heritage Brass or Black with Heritage Brass finish encloses a classic candle cluster.

## HINKLEY

FINISH: Polished Nickel GLASS: Clear WIDTH: 15" HEIGHT: 16.3" LIGHT SOURCE: Socket WATTAGE: 4-60w Cand.

HINKLEY 33000 Pin Oak Parkway Avon Lake, OH 44012 PHONE: (440) 653-5500 Toll Free: 1 (800) 446-5539 hinkley.com