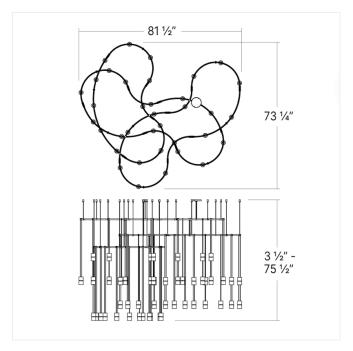

## **Dimensions**

 Height:
 2.5"

 Width:
 73.25"

 Length:
 81.5"

 Canopy/Backplate/Base:
 4.5

 Hanging Details:
 6' Adj. Cords/Cables

 Canopy/Backplate/Base Height:
 1

## Installation

Installation: Licensed electrician required, multi-step installation

Sloped Ceiling Compatible?: Adapter Available up to 45°
Cord Length: 6' Adj. Cords/Cables
Minimum Hanging Height: 3.5"

Maximum Hanging Height: 75.5"