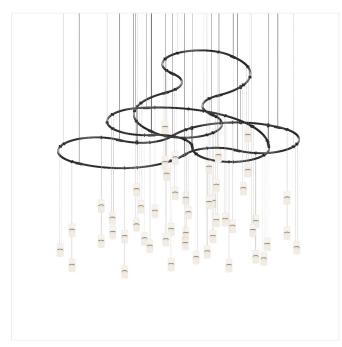

# Suspenders 3-Tier Path Matrix w/Etched Through Cylinder Luminaires Spec Sheet

SKU: SLS4242-K

The Suspenders 3-Tier Path Matrix configuration is one of our first Suspenders configurations to embrace organic patterns. This configuration features Etched Through Cylinder luminaires. The hanging height of each luminaire is adjustable and each cord can hold up to three luminaires, allowing for customizability for your project. This Suspenders configuration is available in a black or white finish.